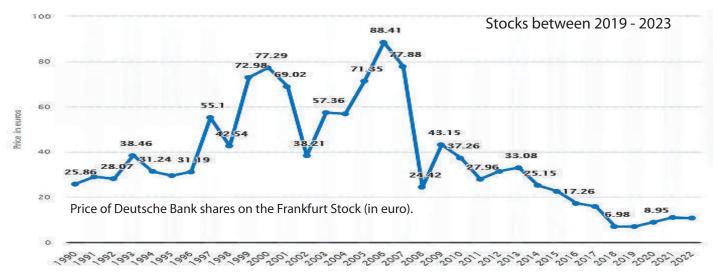

Deutsche Bank with assets amounting to over 1.3 trillion U.S. dollars in 2021, it was the eighth largest bank in Europe, and the ninth largest investment bank globally. The ownership structure of Deutsche Bank AG (DB) stock is a mix of institutional, retail and individual investors. Approximately 28.76% of the company's stock is owned by Institutional Investors, 0.10% is owned by Insiders and 71.14% is owned by Public Companies and Individual Investors.

Deutsche Bank's brand is ranked #570 in the list of Global Top 1000 Brands, as rated by customers of Deutsche Bank. Their current market cap is \$24.04B. UBS's brand is ranked #245 in the list of Global Top 1000 Brands, as rated by customers of UBS. Their current market cap is \$59.89B.